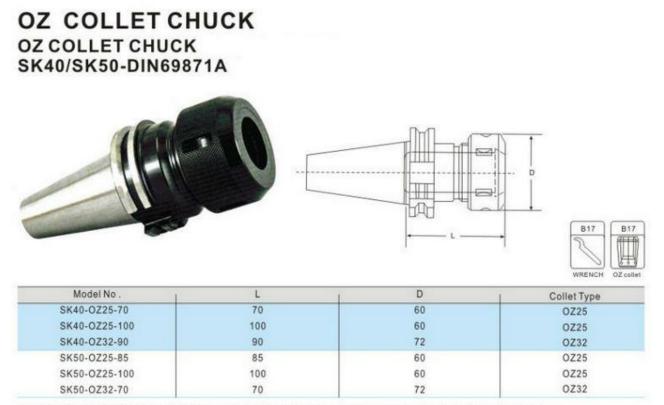

-SK shank for OZ COLLET CHUCK can clamp drills, reamers, end mills and taps. Wrench not included.

| Order No    | Model         | L   | D  | Collet Type |
|-------------|---------------|-----|----|-------------|
| 22402570OZ  | SK40-OZ25-70  | 70  | 60 | 0Z25        |
| 2240251000Z | SK40-OZ25-100 | 100 | 60 | OZ25        |
| 22403290OZ  | SK40-OZ32-90  | 90  | 72 | 0Z32        |
| 225025850Z  | SK50-OZ25-85  | 85  | 60 | 0Z25        |
| 225025100OZ | SK50-OZ25-100 | 100 | 60 | 0Z25        |
| 22503270OZ  | SK50-0Z32-70  | 70  | 72 | OZ32        |